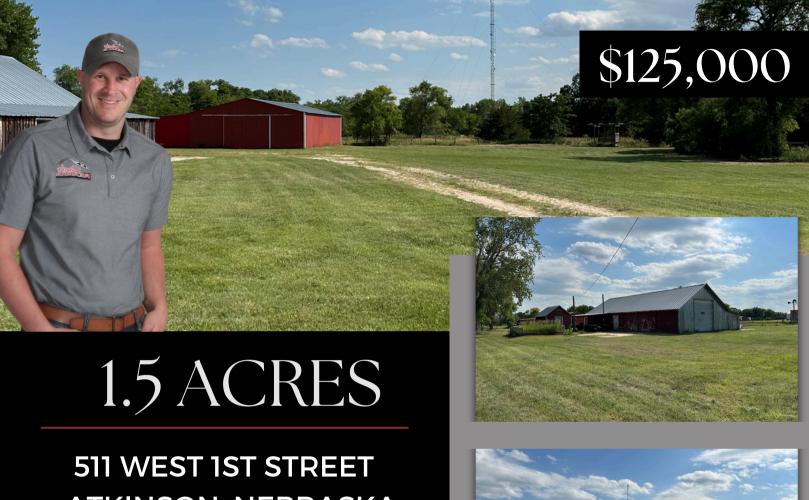

## LAND & REALTY LOT FOR SALE

ATKINSON, NEBRASKA

Excellent opportunity for those seeking a serene country setting with town conveniences. Includes two large steel buildings that offer ample space for a range of activities or your next business venture!

## **FEATURES:**

- 1.5 acres just a 1/4 mile off Hwy 20
- 30' x 60' Steel Building with Concrete Floors with 12'6" ceiling and 12' Lean-To
- 50' x 32' Steel building with 10' Sliding Doors and 20' Open-Faced Lean-To
- Well-Established Infrastructure with Power, a Well, City Water, and Gas Hook-Up